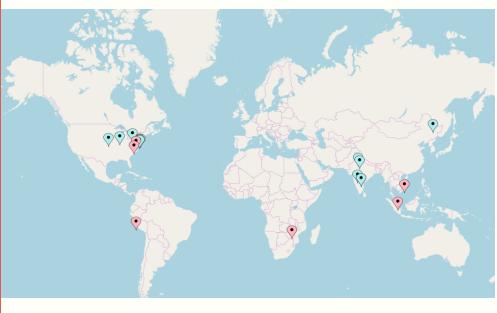

#### COUNTRIES REPRESENTED

Student Ambassadors from:

USA New Jersey, New York, Virginia, Maryland, Nebraska

INDIA New Delhi, Punjab, Haryana, Kerala, Maharashtra, Telangana

#### CHINA CANADA VIETNAM ZIMBABWE SINGAPORE